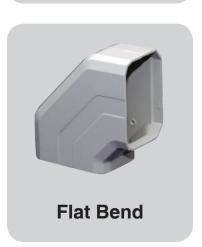

#### The Quality Duct Cover made right here in Australia!

The Ezyduct System makes installations easier, faster and more attractive. Its stylish design and neutral light beige colour will ensure it compliments and blends with any environment. All products are made from quality, first grade raw materials designed specifically for all applications.

#### Features:

- High impact strength, rigidity and toughness Crack & shatter proof when drilling or cutting
- UV radiation resistance
- Colour & gloss retention
- Increased duct carrying capacity
- Bends clip together with larger bend radius
- Single piece wall caps
- Caps have space to curve copper pipe
- A socket joiner that snaps straight on