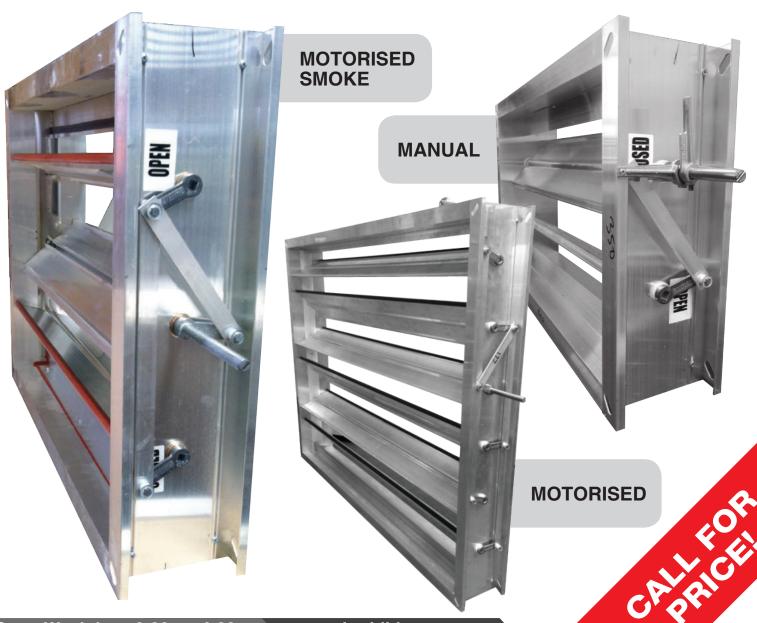

## VOLUME CONTROL DAMPERS NOW MADE LOCALLY AT ACACIA RIDGE!

## RAYFLOW

Volume Control Dampers

VCD Orders over \$2000 per transaction, go into the draw to win tickets to an upcoming sporting event in your area!

Open Weekdays 6:30am-4:30pm

www.airadditions.com.au

**QLD Branch Addresses:** 