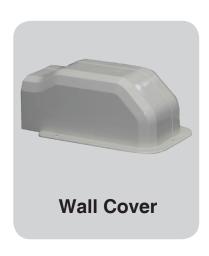

#### The Quality Duct Cover made right here in Australia!

The Ezyduct System makes installations easier, faster and more attractive. Its stylish design and neutral light beige colour will ensure it compliments and blends with any environment. All products are made from quality, first grade raw materials designed specifically for all applications.

#### Features:

- High impact strength, rigidity and toughness Crack & shatter proof when drilling or cutting
- UV radiation resistance
- Colour & gloss retention
- Increased duct carrying capacity
- Bends clip together with larger bend radius
- Single piece wall caps
- Caps have space to curve copper pipe
- A socket joiner that snaps straight on