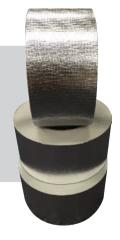

## **TESA TAPE**

Size 48mm Size 75mm Size 96mm BULK BUYS!

Reinforced Aluminium Tape is used to seal and fix foil faced duct insulation on sheet metal duct. The scrim reinforcement adds strength while the aluminium surface is flame retardant to AS 1530 part 3.