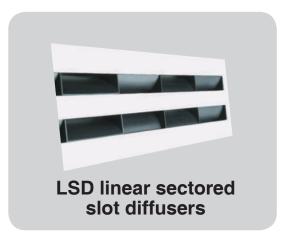

## **NEW PRODUCT RANGE!**

#### **SOLE AUSTRALIAN DISTRIBUTOR**

Swirl Diffusers of OTO series are designed to be used in air conditioning, ventilation and heating systems at a temperature differential up to 12º C. OTO Diffusers allow a flow variation of 60% keeping the air stream stable.

We shape the air

- Leader in air diffusion & air control
- Innovative construction
- Installation up to 4 metres high
- Range of accessories available
- Residential/Commercial/Industrial

swirl diffusers