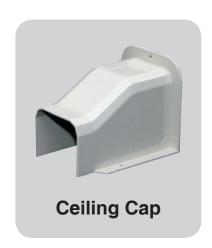

#### The Quality Duct Cover made right here in Australia!

The Ezyduct System makes installations easier, faster and more attractive. Its stylish design and neutral light beige colour will ensure it compliments and blends with any environment. All products are made from quality, first grade raw materials designed specifically for all applications.

#### Features:

- High impact strength, rigidity and toughness Crack & shatter proof when drilling or cutting
- UV radiation resistance
- Colour & gloss retention
- Increased duct carrying capacity
- Bends clip together with larger bend radius
- Single piece wall caps
- Caps have space to curve copper pipe
- A socket joiner that snaps straight on