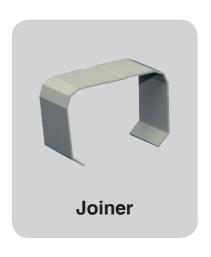

#### The Quality Duct Cover made right here in Australia!

The Ezyduct System makes installations easier, faster and more attractive. Its stylish design and neutral light beige colour will ensure it compliments and blends with any environment. All products are made from quality, first grade raw materials designed specifically for all applications.

#### Features:

- High impact strength, rigidity and toughness Crack & shatter proof when drilling or cutting
- UV radiation resistance
- Colour & gloss retention
- Increased duct carrying capacity
- Bends clip together with larger bend radius
- Single piece wall caps
- Caps have space to curve copper pipe
- A socket joiner that snaps straight on