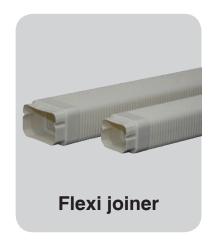

#### The Quality Duct Cover made right here in Australia!

The Ezyduct System makes installations easier, faster and more attractive. Its stylish design and neutral light beige colour will ensure it compliments and blends with any environment. All products are made from quality, first grade raw materials designed specifically for all applications.

#### Features:

- High impact strength, rigidity and toughness Crack & shatter proof when drilling or cutting
- UV radiation resistance
- Colour & gloss retention
- Increased duct carrying capacity
- Bends clip together with larger bend radius
- Single piece wall caps
- Caps have space to curve copper pipe
- A socket joiner that snaps straight on