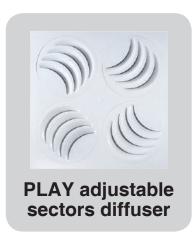

## **NEW PRODUCT RANGE!**

#### **SOLE AUSTRALIAN DISTRIBUTOR**

Swirl Diffusers of OTO series are designed to be used in air conditioning, ventilation and heating systems at a temperature differential up to 12º C. OTO Diffusers allow a flow variation of 60% keeping the air stream stable.

We shape the air

- Leader in air diffusion & air control
- Innovative construction
- Installation up to 4 metres high
- Range of accessories available
- Residential/Commercial/Industrial

swirl diffusers