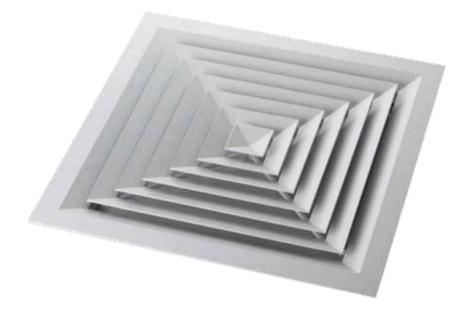

# **Ceiling Diffuser Flat Face**

# Features

- Used for heating & cooling air distribution
- Ceiling mounted
- All aluminium construction
- Powdercoat finish
- Standard colour is white
- Removable core to aid in installation & cleaning
- Complete with safety cable