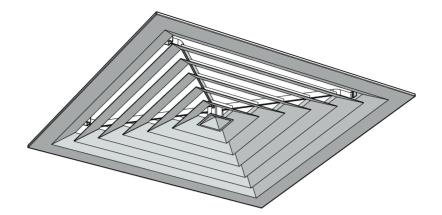

# **Ceiling Diffuser Flat Face**

# Features

- Used for heating & cooling air distribution
- Ceiling mounted
- All aluminium construction
- Powdercoat finish
- Standard colour is white
- Removable core to aid in installation & cleaning
- Complete with safety cable