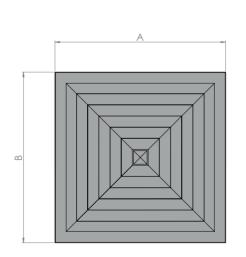

# **Product Dimensions**

|           | FACE |     | NOMINAL NECK |     | EXACT NECK |     | PENETRATION<br>DEPTH | FLANGE<br>THICKNESS | FLANGE | PITCH |
|-----------|------|-----|--------------|-----|------------|-----|----------------------|---------------------|--------|-------|
| PART NO.  | А    | В   | С            | D   | E          | F   | G                    | Н                   | I.     | J     |
| CDFF4W150 | 293  | 293 | 230          | 230 | 145        | 145 | 43                   | 5.3                 | 38     | 36    |
| CDFF4W225 | 368  | 368 | 300          | 300 | 220        | 220 | 43                   | 5.3                 | 38     | 36    |
| CDFF4W300 | 443  | 443 | 380          | 380 | 295        | 295 | 43                   | 5.3                 | 38     | 36    |
| CDFF4W375 | 518  | 518 | 450          | 450 | 370        | 370 | 43                   | 5.3                 | 38     | 36    |
| CDFF4W450 | 596  | 596 | 530          | 530 | 445        | 445 | 43                   | 5.3                 | 38     | 36    |

Drawing dimensions in millimetres