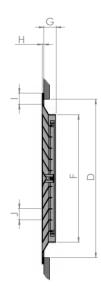

# **Product Dimensions**

|           | FACE |     | NOMINAL NECK |     | EXACT NECK |     | PENETRATION<br>DEPTH | FLANGE<br>THICKNESS | FLANGE | PITCH |
|-----------|------|-----|--------------|-----|------------|-----|----------------------|---------------------|--------|-------|
| PART NO.  | А    | В   | С            | D   | E          | F   | G                    | Н                   | I.     | J     |
| CDFF4W150 | 293  | 293 | 230          | 230 | 145        | 145 | 43                   | 5.3                 | 38     | 36    |
| CDFF4W225 | 368  | 368 | 300          | 300 | 220        | 220 | 43                   | 5.3                 | 38     | 36    |
| CDFF4W300 | 443  | 443 | 380          | 380 | 295        | 295 | 43                   | 5.3                 | 38     | 36    |
| CDFF4W375 | 518  | 518 | 450          | 450 | 370        | 370 | 43                   | 5.3                 | 38     | 36    |
| CDFF4W450 | 596  | 596 | 530          | 530 | 445        | 445 | 43                   | 5.3                 | 38     | 36    |

Drawing dimensions in millimetres