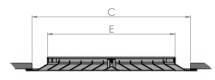

# **Product Dimensions**

|           | FACE |     | NOMINAL NECK |     | EXACT NECK |     | PENETRATION<br>DEPTH | FLANGE<br>THICKNESS | FLANGE | PITCH |
|-----------|------|-----|--------------|-----|------------|-----|----------------------|---------------------|--------|-------|
| PART NO.  | А    | В   | С            | D   | E          | F   | G                    | Н                   | I.     | J     |
| CDFF4W150 | 293  | 293 | 230          | 230 | 145        | 145 | 43                   | 5.3                 | 38     | 36    |
| CDFF4W225 | 368  | 368 | 300          | 300 | 220        | 220 | 43                   | 5.3                 | 38     | 36    |
| CDFF4W300 | 443  | 443 | 380          | 380 | 295        | 295 | 43                   | 5.3                 | 38     | 36    |
| CDFF4W375 | 518  | 518 | 450          | 450 | 370        | 370 | 43                   | 5.3                 | 38     | 36    |
| CDFF4W450 | 596  | 596 | 530          | 530 | 445        | 445 | 43                   | 5.3                 | 38     | 36    |

Drawing dimensions in millimetres