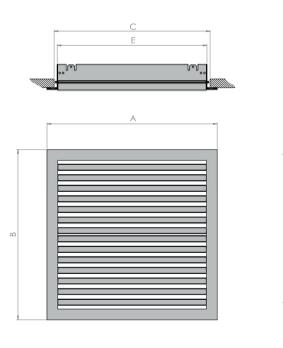

## **Product Dimensions**

|             | FACE |     | NOMINAL NECK |     | EXACT NECK |     | PENETRATION<br>DEPTH | FLANGE<br>THICKNESS | FLANGE | PITCH |
|-------------|------|-----|--------------|-----|------------|-----|----------------------|---------------------|--------|-------|
| PART NO.    | А    | В   | С            | D   | Е          | F   | G                    | Н                   | I      | J     |
| CBD2WFC2020 | 232  | 242 | 200          | 200 | 185        | 195 | 54                   | 4                   | 25     | 25    |
| CBD2WFC2525 | 282  | 292 | 250          | 250 | 235        | 245 | 54                   | 4                   | 25     | 25    |
| CBD2WFC3030 | 332  | 342 | 300          | 300 | 285        | 295 | 54                   | 4                   | 25     | 25    |
| CBD2WFC3535 | 382  | 392 | 350          | 350 | 335        | 345 | 54                   | 4                   | 25     | 25    |
| CBD2WFC4040 | 432  | 442 | 400          | 400 | 385        | 395 | 54                   | 4                   | 25     | 25    |
| CBD2WFC4545 | 482  | 492 | 450          | 450 | 435        | 445 | 54                   | 4                   | 25     | 25    |
| CBD2WFC5050 | 532  | 542 | 500          | 500 | 485        | 495 | 54                   | 4                   | 25     | 25    |
| CBD2WFC5959 | 595  | 595 | 563          | 553 | 548        | 548 | 54                   | 4                   | 25     | 25    |

 ${\it Drawing\ dimensions\ in\ millimetres}$