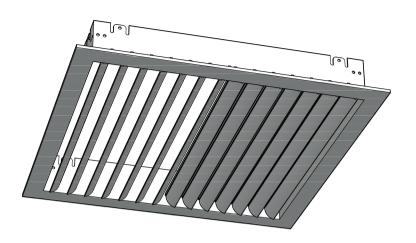

## **Features**

- Used for multi-directional air flow
- Typically ceiling mounted
- Aluminium construction
- Powdercoat finish
- Standard colour is white
- Manually adjusted air flow
- Made to order in 1, 2, 3 or 4 way blow patterns