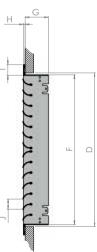

## **Product Dimensions**

|             | FACE |     | NOMINAL NECK |     | EXACT NECK |     | PENETRATION<br>DEPTH | FLANGE<br>THICKNESS | FLANGE | PITCH |
|-------------|------|-----|--------------|-----|------------|-----|----------------------|---------------------|--------|-------|
| PART NO.    | А    | В   | С            | D   | Е          | F   | G                    | Н                   | I      | J     |
| CBD2WFC2020 | 232  | 242 | 200          | 200 | 185        | 195 | 54                   | 4                   | 25     | 25    |
| CBD2WFC2525 | 282  | 292 | 250          | 250 | 235        | 245 | 54                   | 4                   | 25     | 25    |
| CBD2WFC3030 | 332  | 342 | 300          | 300 | 285        | 295 | 54                   | 4                   | 25     | 25    |
| CBD2WFC3535 | 382  | 392 | 350          | 350 | 335        | 345 | 54                   | 4                   | 25     | 25    |
| CBD2WFC4040 | 432  | 442 | 400          | 400 | 385        | 395 | 54                   | 4                   | 25     | 25    |
| CBD2WFC4545 | 482  | 492 | 450          | 450 | 435        | 445 | 54                   | 4                   | 25     | 25    |
| CBD2WFC5050 | 532  | 542 | 500          | 500 | 485        | 495 | 54                   | 4                   | 25     | 25    |
| CBD2WFC5959 | 595  | 595 | 563          | 553 | 548        | 548 | 54                   | 4                   | 25     | 25    |

 ${\it Drawing\ dimensions\ in\ millimetres}$