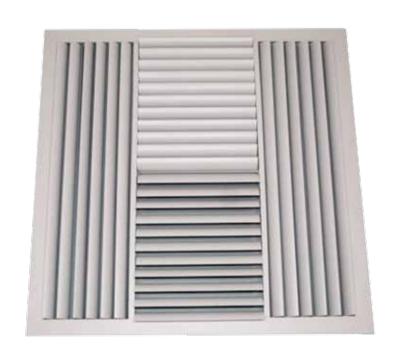

## **Features**

- Used for multi-directional air flow
- Typically ceiling mounted
- Aluminium construction
- Powdercoat finish
- Standard colour is white
- Manually adjusted air flow
- Made to order in 1, 2, 3 or 4 way blow patterns

#### **Common Sizes**

CBD4WFC2020 (200 x 200mm) CBD4WFC2525 (250 x 250mm) CBD4WFC3030 (300 x 300mm) CBD4WFC3535 (350 x 350mm) CBD4WFC4040 (400 x 400mm) CBD4WFC4545 (450 x 450mm) CBD4WFC5050 (500 x 500mm) CBD4WFC5959 (595 x 595mm)