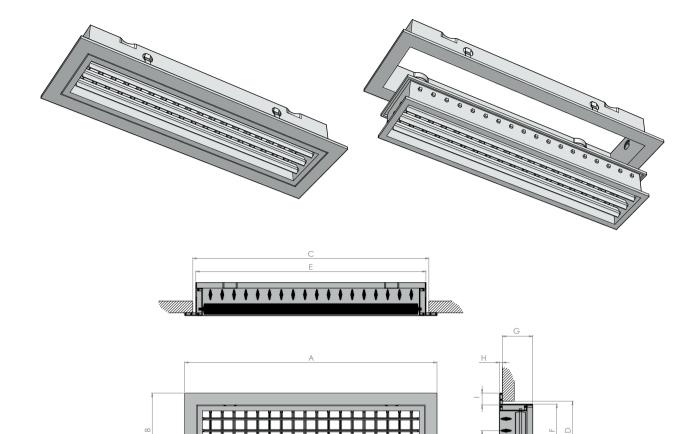

### **Product Dimensions**

|           | FACE |     | NOMINAL NECK |     | EXACT NECK |     | PENETRATION<br>DEPTH | FLANGE<br>THICKNESS | FLANGE | РІТСН |
|-----------|------|-----|--------------|-----|------------|-----|----------------------|---------------------|--------|-------|
| PART NO.  | А    | В   | С            | D   | E          | F   | G                    | н                   | l I    | J     |
| DDRRC3015 | 342  | 192 | 300          | 150 | 295        | 145 | 54                   | 4                   | 25     | 20    |
| DDRRC3020 | 342  | 242 | 300          | 200 | 295        | 195 | 54                   | 4                   | 25     | 20    |
| DDRRC3025 | 342  | 292 | 300          | 250 | 295        | 245 | 54                   | 4                   | 25     | 20    |
| DDRRC3515 | 392  | 192 | 350          | 150 | 345        | 145 | 54                   | 4                   | 25     | 20    |
| DDRRC3520 | 392  | 242 | 350          | 200 | 345        | 195 | 54                   | 4                   | 25     | 20    |
| DDRRC4015 | 442  | 192 | 400          | 150 | 395        | 145 | 54                   | 4                   | 25     | 20    |
| DDRRC4020 | 442  | 242 | 400          | 200 | 395        | 195 | 54                   | 4                   | 25     | 20    |
| DDRRC4515 | 492  | 192 | 450          | 150 | 445        | 145 | 54                   | 4                   | 25     | 20    |
| DDRRC4520 | 492  | 242 | 450          | 200 | 445        | 195 | 54                   | 4                   | 25     | 20    |
| DDRRC4525 | 492  | 292 | 450          | 250 | 445        | 245 | 54                   | 4                   | 25     | 20    |
| DDRRC5015 | 542  | 192 | 500          | 150 | 495        | 145 | 54                   | 4                   | 25     | 20    |
| DDRRC5020 | 542  | 242 | 500          | 200 | 495        | 195 | 54                   | 4                   | 25     | 20    |
| DDRRC5025 | 542  | 292 | 500          | 250 | 495        | 245 | 54                   | 4                   | 25     | 20    |
| DDRRC6015 | 642  | 192 | 600          | 150 | 595        | 145 | 54                   | 4                   | 25     | 20    |
| DDRRC6020 | 642  | 242 | 600          | 200 | 595        | 195 | 54                   | 4                   | 25     | 20    |
| DDRRC6025 | 642  | 292 | 600          | 250 | 595        | 245 | 54                   | 4                   | 25     | 20    |
| DDRRC6030 | 642  | 342 | 600          | 300 | 595        | 295 | 54                   | 4                   | 25     | 20    |

Drawing dimensions in millimetres