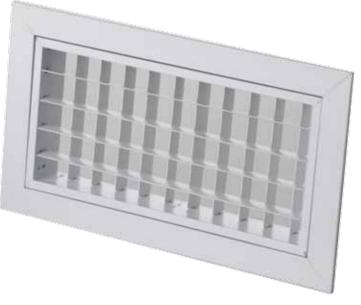

# **Double Deflection Register Removable Core**

## Features

- Used for supply air
- Typically wall mounted
- Aluminium construction
- Powdercoat finish
- Standard colour is white
- 17 stock sizes
- Other sizes available upon request\*
- Available in fixed core
- Available in curved face to suit oval or round ductwork
- Adjustable blades for directional airflow
- Stream splitter & opposed blade dampers available to suit