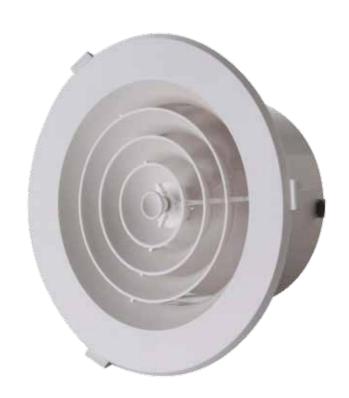

# **Down Jet Diffuser Uninsulated**

## **Features**

- Used for supply air & domestic heating
- Ceiling mounted
- UV stabilised polymer construction
- White finish
- Manually adjusted airflow

#### **Stock Sizes**

RDJD150 (150 Diam. neck)

RDJD200 (200 Diam. neck)

RDJD250 (250 Diam. neck)