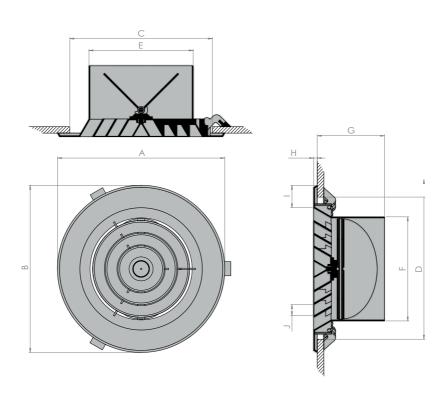

# **Product Dimensions**

|          | FACE      | NOMINAL NECK | EXACT NECK | PENETRATION<br>DEPTH | FLANGE THICKNESS | FLANGE | PITCH |
|----------|-----------|--------------|------------|----------------------|------------------|--------|-------|
| PART NO. | A/B       | C/D          | E/F        | G                    | Н                | 1      | J     |
| RDJD150  | 236 diam. | 205 diam.    | 145 diam.  | 97                   | 6                | 30     | 19    |
| RDJD200  | 288 diam. | 253 diam.    | 195 diam.  | 117                  | 6                | 30     | 19    |
| RDJD250  | 337 diam. | 305 diam.    | 245 diam.  | 143                  | 6                | 30     | 19    |

Drawing dimensions in millimetres