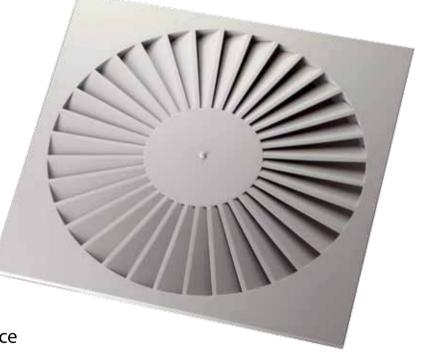

# Features

- Used for supply air
- Ceiling mounted
- Steel construction
- Powdercoat finish
- Standard colour is white
- Energy efficient design
- Aesthetically pleasing appearance

## Stock Sizes

CDSW5959 (595 x 595)