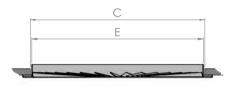

#### **Product Dimensions**

|          | FA  | CE  | NOMINAL NECK | EXACT NECK | PENETRATION DEPTH | FLANGE THICKNESS | FLANGE |
|----------|-----|-----|--------------|------------|-------------------|------------------|--------|
| PART NO. | А   | В   | C/D          | E/F        | G                 | н                | 1      |
| CDSW5959 | 595 | 595 | 540 diam.    | 538 diam.  | 24                | 12               | 30     |

Drawing dimensions in millimetres