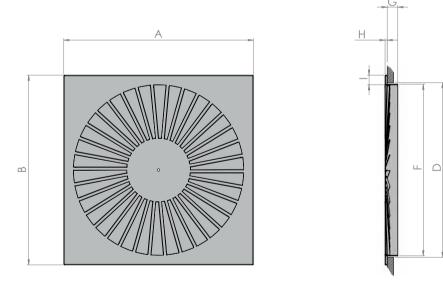

#### **Product Dimensions**

|          | FA  | CE  | NOMINAL NECK | EXACT NECK | PENETRATION DEPTH | FLANGE THICKNESS | FLANGE |
|----------|-----|-----|--------------|------------|-------------------|------------------|--------|
| PART NO. | А   | В   | C/D          | E/F        | G                 | н                | 1      |
| CDSW5959 | 595 | 595 | 540 diam.    | 538 diam.  | 24                | 12               | 30     |

Drawing dimensions in millimetres